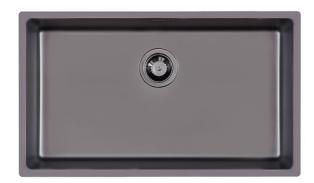

### **SMOKEY 710 GUN METAL**

Kitchen Sinks Code: 1157 856

#### **DETAILS**

| Gun Metal                                                       |
|-----------------------------------------------------------------|
| Undermount                                                      |
| PVD                                                             |
| AISI 304 stainless steel                                        |
| Fumé                                                            |
| 80 cm                                                           |
| 750 x 440 mm                                                    |
| Fixing hooks, gasket, drain, overflow and siphon, boxed packing |
| No standard holes                                               |
|                                                                 |

| Built-in hole             | View technical data sheet                                                                                                                                                                                                                                                                                                                      |
|---------------------------|------------------------------------------------------------------------------------------------------------------------------------------------------------------------------------------------------------------------------------------------------------------------------------------------------------------------------------------------|
| Drainer                   | No                                                                                                                                                                                                                                                                                                                                             |
| Width                     | 75 cm                                                                                                                                                                                                                                                                                                                                          |
| Bowl dimension            | 710 x 400 mm                                                                                                                                                                                                                                                                                                                                   |
| Number of bowls           | 1 bowl                                                                                                                                                                                                                                                                                                                                         |
| Waste fitting             | 3,5" drain                                                                                                                                                                                                                                                                                                                                     |
| FEATURES                  |                                                                                                                                                                                                                                                                                                                                                |
| Basket 3,5" waste fitting | The drain is equipped with a large 3.5" drain, with the practical basket cap that prevents the discharge of solid parts.                                                                                                                                                                                                                       |
| Gun Metal                 | The Gun Metal finish is obtained by treating steel with a physical process called PVD (Phisical Vacuum Deposition) which deposits particles of noble metals on the surface. The result is a unique and refined aesthetic effect, and an improvement of the mechanical properties of the steel which is more resistant to impact and scratches. |
| High thickness            | Imm thick steel. A significant thickness, which guarantees the maximum sturdiness and durability.                                                                                                                                                                                                                                              |
| Perimetral overflow       | The overflow is always a security on the Foster sinks that prevents the overflow of water in case of oversights. The perimeter drain solution improves aesthetics thanks to its square and essential shape.                                                                                                                                    |
| Small radius              | Bowls with squared shapes with a modern design and an increased capacity, for a minimal aesthetics connected with an extreme practicity.                                                                                                                                                                                                       |