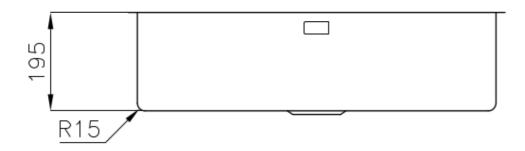

#### **DETAILS**

| Gun Metal                                                       |
|-----------------------------------------------------------------|
| Undermount                                                      |
| PVD                                                             |
| AISI 304 stainless steel                                        |
| Fumé                                                            |
| 80 cm                                                           |
| 750 x 440 mm                                                    |
| Fixing hooks, gasket, drain, overflow and siphon, boxed packing |
| No standard holes                                               |
|                                                                 |

| Built-in hole             | View technical data sheet                                                                                                                                                                                                                                                                                                                      |
|---------------------------|------------------------------------------------------------------------------------------------------------------------------------------------------------------------------------------------------------------------------------------------------------------------------------------------------------------------------------------------|
| Drainer                   | No                                                                                                                                                                                                                                                                                                                                             |
| Width                     | 75 cm                                                                                                                                                                                                                                                                                                                                          |
| Bowl dimension            | 710 x 400 mm                                                                                                                                                                                                                                                                                                                                   |
| Number of bowls           | 1 bowl                                                                                                                                                                                                                                                                                                                                         |
| Waste fitting             | 3,5" drain                                                                                                                                                                                                                                                                                                                                     |
| FEATURES                  |                                                                                                                                                                                                                                                                                                                                                |
| Basket 3,5" waste fitting | The drain is equipped with a large 3.5" drain, with the practical basket cap that prevents the discharge of solid parts.                                                                                                                                                                                                                       |
| Gun Metal                 | The Gun Metal finish is obtained by treating steel with a physical process called PVD (Phisical Vacuum Deposition) which deposits particles of noble metals on the surface. The result is a unique and refined aesthetic effect, and an improvement of the mechanical properties of the steel which is more resistant to impact and scratches. |
| High thickness            | Imm thick steel. A significant thickness, which guarantees the maximum sturdiness and durability.                                                                                                                                                                                                                                              |
| Perimetral overflow       | The overflow is always a security on the Foster sinks that prevents the overflow of water in case of oversights. The perimeter drain solution improves aesthetics thanks to its square and essential shape.                                                                                                                                    |
| Small radius              | Bowls with squared shapes with a modern design and an increased capacity, for a minimal aesthetics connected with an extreme practicity.                                                                                                                                                                                                       |