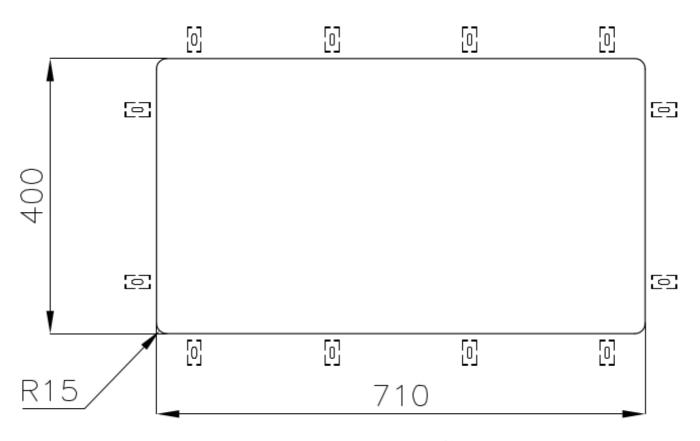

|
| Perimetral overflow       | The overflow is always a security on the Foster sinks that prevents the overflow of water in case of oversights. The perimeter drain solution improves aesthetics thanks to its square and essential shape.                                                                                                                                    |
| Small radius              | Bowls with squared shapes with a modern design and an increased capacity, for a minimal aesthetics connected with an extreme practicity.                                                                                                                                                                                                       |

### **TECHNICAL DATA**







Cut out size Dimensioni per foratura top

### **GALLERY**







### **OPTIONAL ACCESSORIES**



Cestello inox 8612 000



Glass chopping board 8631 300



HDPE Chopping board 8657 001



HPDE Twin chopping board 8644 101



8100 303 \* only in combination with the accessory 8644 101

Stainless steel plate rack



Stainless steel plate rack only usable in combination with the accessories 8644 003
8100 154



White basket 8612 100



**White bowl** 8153 100



Graters kit with ring-holder and food collection tray

8159 101 \* only in combination with the accessory 8644 101



Stainless steel perforated tray

8151 000

\* only in combination with the accessory 8644 101



Stainless steel plate rack

8100 201

### **RECOMMENDED PAIRINGS**



**Mixer Tap Omega Gun Metal** 

8497 856



**Mix