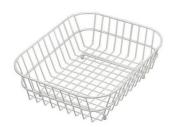

### **OPTIONAL ACCESSORIES**

Cestello inox 8612 000

Glass chopping board 8631 300

HDPE Chopping board 8657 001

HPDE Twin chopping board 8644 101

8100 303 \* only in combination with the accessory 8644 101

Stainless steel plate rack